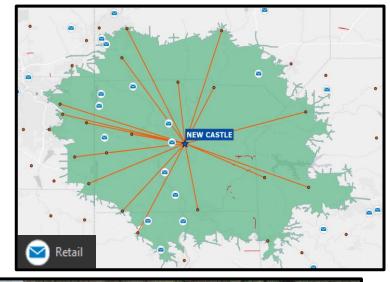

### **New Castle P&DF, PA – Facility Concept**

| TOTAL NET<br>INT SF | DELIVERY<br>WORKROOM<br>SF | PARKING<br>(EMP/CUST) | CURRENT<br>ROUTE<br>COUNT | ADDITIONAL<br>GAINING<br>ROUTES | TOTAL<br>FUTURE<br>ROUTES | AMP<br>CSBCS | Delivery<br>Points | Population |
|---------------------|----------------------------|-----------------------|---------------------------|---------------------------------|---------------------------|--------------|--------------------|------------|
| 75,112              | 37,335                     | 207 / 25              | 45                        | 105                             | 150                       | 75,112       | 82.9K              | 179.8K     |

| Facility Name  | Route Count | One Way<br>Travel Minutes | One Way<br>Travel Miles | Route Count x<br>One Way Miles | Delivery / Retail / PO Box | BEV Date |
|----------------|-------------|---------------------------|-------------------------|--------------------------------|----------------------------|----------|
| CAMPBELL       | 8           | 28                        | 18                      | 143                            | Delivery, Retail, PO Box   |          |
| LOWELLVILLE    | 4           | 25                        | 14                      | 54                             | Delivery, Retail, PO Box   |          |
| NEW MIDDLETOWN | 3           | 29                        | 15                      | 46                             | Delivery, Retail, PO Box   |          |
| PETERSBURG     | 1           | 27                        | 14                      | 14                             | Delivery, Retail, PO Box   |          |
| STRUTHERS      | 10          | 30                        | 19                      | 189                            | Delivery, Retail, PO Box   |          |
| BESSEMER       | 1           | 22                        | 11                      | 11                             | Delivery, Retail, PO Box   |          |
| DARLINGTON     | 4           | 30                        | 18                      | 71                             | Delivery, Retail, PO Box   |          |
| EDINBURG       | 2           | 16                        | 8                       | 16                             | Delivery, Retail, PO Box   |          |
| ELLWOOD CITY   | 16          | 22                        | 13                      | 207                            | Delivery, Retail, PO Box   |          |
| ENON VALLEY    | 2           | 29                        | 17                      | 34                             | Delivery, Retail, PO Box   |          |
| MERCER         | 13          | 28                        | 19                      | 247                            | Delivery, Retail, PO Box   |          |
| NEW WILMINGTON | 7           | 21                        | 11                      | 75                             | Delivery, Retail, PO Box   |          |
| PORTERSVILLE   | 3           | 23                        | 16                      | 47                             | Delivery, Retail, PO Box   |          |
| PROSPECT       | 2           | 30                        | 21                      | 42                             | Delivery, Retail, PO Box   |          |
| HERMITAGE      | 15          | 29                        | 21                      | 320                            | Delivery, Retail, PO Box   |          |
| SLIPPERY ROCK  | 8           | 25                        | 16                      | 130                            | Delivery, Retail, PO Box   |          |
| VOLANT         | 3           | 15                        | 10                      | 29                             | Delivery, Retail, PO Box   |          |
| WEST MIDDLESEX | 3           | 24                        | 17                      | 52                             | Delivery, Retail, PO Box   |          |