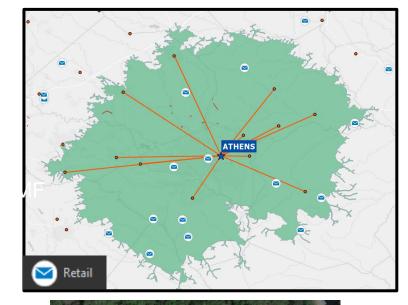

| Facility Name | Route<br>Count | One Way<br>Travel<br>Minutes | One Way<br>Travel Miles | Route<br>Count x<br>One Way<br>Miles | Delivery / Retail / PO<br>Box | BEV Date |
|---------------|----------------|------------------------------|-------------------------|--------------------------------------|-------------------------------|----------|
| BETHLEHEM     | 8              | 28                           | 26                      | 208                                  | Delivery, Retail, PO Box      | Dec 2023 |
| BOGART        | 7              | 17                           | 13                      | 93                                   | Delivery, Retail, PO Box      | Sep 2026 |
| COLBERT       | 4              | 14                           | 11                      | 43                                   | Delivery, Retail, PO Box      |          |
| COMER         | 3              | 20                           | 16                      | 48                                   | Delivery, Retail, PO Box      |          |
| COMMERCE      | 17             | 25                           | 20                      | 348                                  | Delivery, Retail, PO Box      | Sep 2026 |
| CRAWFORD      | 6              | 19                           | 15                      | 90                                   | Delivery, Retail, PO Box      | Sep 2026 |
| DANIELSVILLE  | 6              | 18                           | 15                      | 88                                   | Delivery, Retail, PO Box      |          |
| HULL          | 5              | 8                            | 6                       | 28                                   | Delivery, Retail, PO Box      | Sep 2026 |
| JEFFERSON     | 18             | 26                           | 21                      | 379                                  | Delivery, Retail, PO Box      | Sep 2026 |
| STATHAM       | 6              | 21                           | 18                      | 108                                  | Delivery, Retail, PO Box      | Sep 2026 |
| WATKINSVILLE  | 19             | 13                           | 10                      | 193                                  | Delivery, Retail, PO Box      | Sep 2026 |
| WINTERVILLE   | 4              | 8                            | 5                       | 19                                   | Delivery, Retail, PO Box      | Sep 2026 |