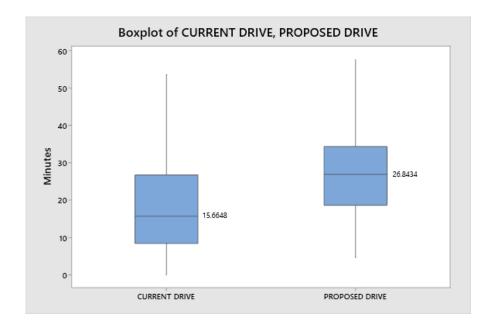

#### **Bryan Employee Commute Analysis**

Median commute increased from ~13 to 16 minutes