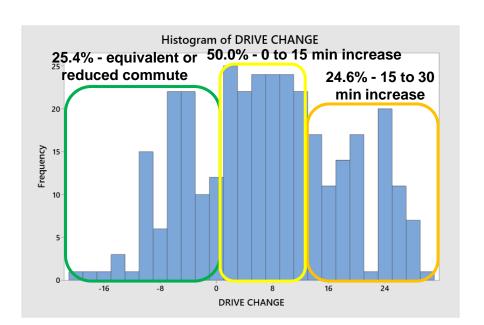

#### **Athens Employee Commute Analysis**

Median commute increased from ~16 to 27 minutes