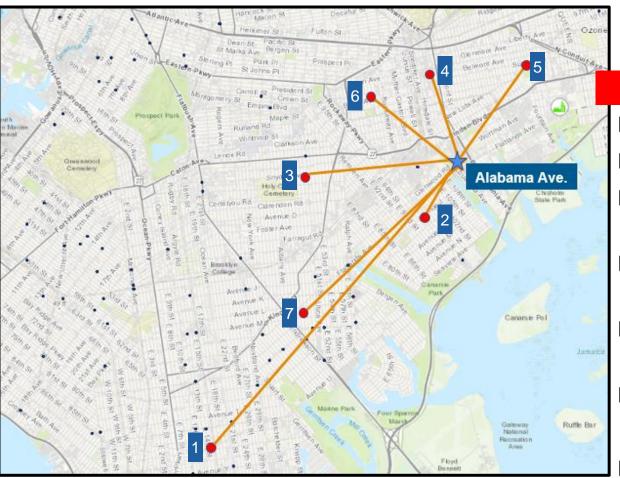

#### S&DC-Foot/Parcel Route Project Analysis Brooklyn – Spoke Stations

| Key | Station Name        | ZIP Codes | Address              |
|-----|---------------------|-----------|----------------------|
| 1   | Bay                 | 11235     | 2628 E 18th St.      |
| 2   | Canarsie            | 11236     | 10201 Flatlands Ave. |
| 3   | Rugby               | 11203     | 726 Utica Ave.       |
| 4   | East New York       | 11207     | 2645 Atlantic Ave.   |
| 5   | New Lots            | 11208     | 1223 Sutter Ave.     |
| 6   | Brownsville Station | 11212     | 167 BRISTOL ST       |
| 7   | Ryder Station       | 11234     | 1739 E 45TH ST       |

#### 966 Alabama Ave. – 40,000 Sq. Ft of Workroom floor

- ☐ Total of 36 Facilities and 38 Zip codes in Brooklyn
- Population of 2.57 Million
- □ 95% or 1,083 of the 1,129 Brooklyn routes are walk out routes
- 7 Walk out route Facilities Identified with High Density Parcel Volume
- Average of 22,279 Parcels per day and 235,475
   Delivery Points
- 16.25 Parcels Per Hour Productivity "Peak Like No Other".
  - Targeted Transportation Reduction