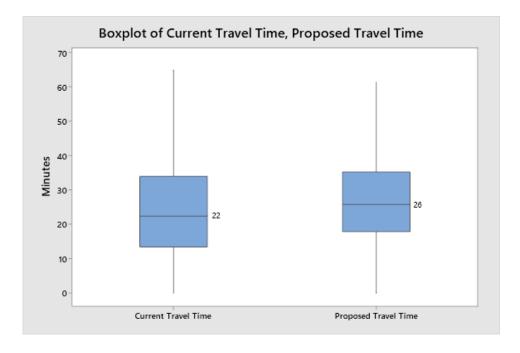

#### **Atlanta Employee Commute Analysis**

Median commute increased from ~22 to 26 minutes