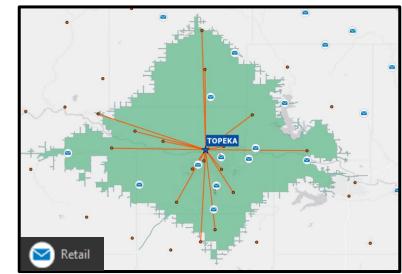

# **Topeka Northpark, KS – Facility Concept**

| TOTAL NET<br>INT SF | DELIVERY<br>WORKROOM<br>SF | PARKING<br>(EMP/CUST) | CURRENT<br>ROUTE<br>COUNT | ADDITIONAL<br>GAINING<br>ROUTES | TOTAL<br>FUTURE<br>ROUTES | AMP<br>CSBCS  | Delivery<br>Points | Population |
|---------------------|----------------------------|-----------------------|---------------------------|---------------------------------|---------------------------|---------------|--------------------|------------|
| 116,996             | 66,592                     | 187/49                | 35                        | 138                             | 173                       | Former<br>PDC | 97.8K              | 215.1K     |

|    | Facility Name          | Route Count | One Way<br>Travel Minutes | One Way<br>Travel Miles | Route Count x<br>One Way Miles | Delivery / Retail / PO<br>Box | BEV Date |
|----|------------------------|-------------|---------------------------|-------------------------|--------------------------------|-------------------------------|----------|
|    | AUBURN                 | 3           | 22                        | 17                      | 51                             | Delivery, Retail, PO Box      |          |
|    | BERRYTON               | 4           | 22                        | 17                      | 69                             | Delivery, Retail, PO Box      |          |
|    | CARBONDALE             | 2           | 24                        | 23                      | 46                             | Delivery, Retail, PO Box      |          |
|    | HOLTON                 | 7           | 28                        | 28                      | 197                            | Delivery, Retail, PO Box      |          |
|    | MAPLE HILL             | 1           | 22                        | 21                      | 21                             | Delivery, Retail, PO Box      |          |
|    | MAYETTA                | 3           | 18                        | 19                      | 57                             | Delivery, Retail, PO Box      |          |
|    | MERIDEN                | 5           | 20                        | 16                      | 79                             | Delivery, Retail, PO Box      |          |
|    | PERRY                  | 4           | 23                        | 20                      | 79                             | Delivery, Retail, PO Box      |          |
|    | ROSSVILLE              | 1           | 20                        | 15                      | 15                             | Delivery, Retail, PO Box      |          |
|    | SAINT MARYS            | 4           | 29                        | 23                      | 91                             | Delivery, Retail, PO Box      |          |
|    | SCRANTON               | 2           | 30                        | 28                      | 56                             | Delivery, Retail, PO Box      |          |
|    | SILVER LAKE            | 2           | 12                        | 10                      | 19                             | Delivery, Retail, PO Box      |          |
|    | GAGE CENTER            | 21          | 8                         | 4                       | 84                             | Delivery, Retail, PO Box      |          |
|    | HICREST                | 31          | 12                        | 9                       | 267                            | Delivery, Retail, PO Box      |          |
| Se | SHERWOOD CARRIER ANNEX | 31          | 11                        | 8                       | 255                            | Delivery, Retail              |          |
| M  | NORTH TOPEKA           | 17          | 7                         | 5                       | 82                             | Delivery, Retail, PO Box      |          |