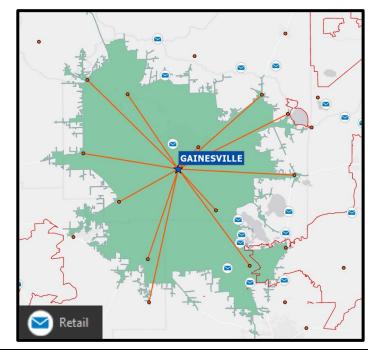

# **Gainesville, FL – Facility Concept**

| TOTAL NET<br>INT SF | DELIVERY<br>WORKROOM<br>SF | PARKING<br>(EMP/CUST) | CURRENT<br>ROUTE<br>COUNT |     | TOTAL<br>FUTURE<br>ROUTES | I CHIC        | Delivery<br>Points | Population |
|---------------------|----------------------------|-----------------------|---------------------------|-----|---------------------------|---------------|--------------------|------------|
| 189,469             | 127,711                    | 254/53                | 61                        | 134 | 195                       | Former<br>PDC | 136.5K             | 295.5K     |

|              | Facility Name | Route<br>Count | One Way<br>Travel<br>Minutes | One Way<br>Travel<br>Miles | Route<br>Count x<br>One Way<br>Miles | Delivery / Retail /<br>PO Box | BEV Date |
|--------------|---------------|----------------|------------------------------|----------------------------|--------------------------------------|-------------------------------|----------|
|              | ALACHUA       | 11             | 19                           | 18                         | 202                                  | Delivery, Retail, PO<br>Box   |          |
|              | ARCHER        | 6              | 18                           | 12                         | 73                                   | Delivery, Retail, PO<br>Box   |          |
|              | EARLETON      | 1              | 29                           | 22                         | 22                                   | Delivery, Retail, PO<br>Box   |          |
|              | MAIN STREET   | 66             | 15                           | 6                          | 422                                  | Delivery, Retail, PO<br>Box   |          |
|              | HAWTHORNE     | 7              | 27                           | 21                         | 145                                  | Delivery, Retail, PO<br>Box   |          |
| H            | HIGH SPRINGS  | 9              | 24                           | 23                         | 205                                  | Delivery, Retail, PO<br>Box   |          |
|              | MICANOPY      | 3              | 14                           | 10                         | 31                                   | Delivery, Retail, PO<br>Box   |          |
|              | MORRISTON     | 5              | 30                           | 25                         | 124                                  | Delivery, Retail, PO<br>Box   |          |
|              | NEWBERRY      | 12             | 23                           | 17                         | 206                                  | Delivery, Retail, PO<br>Box   | Feb 2027 |
|              | REDDICK       | 4              | 24                           | 22                         | 87                                   | Delivery, Retail, PO<br>Box   |          |
|              | WALDO         | 1              | 26                           | 19                         | 19                                   | Delivery, Retail, PO<br>Box   |          |
| S<br>N<br>1- | WILLISTON     | 9              | 21                           | 17                         | 153                                  | Delivery, Retail, PO<br>Box   | Feb 2027 |