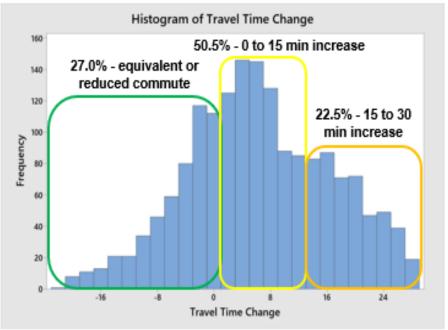

#### **Atlanta Employee Commute Analysis**

Median commute increased from ~22 to 26 minutes