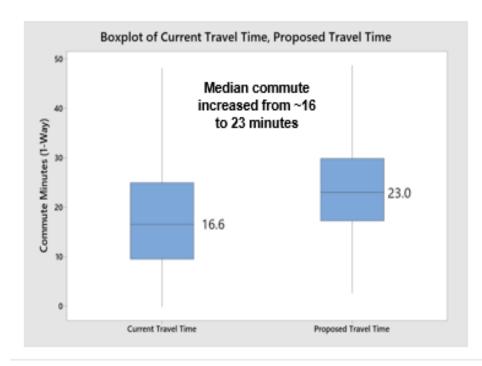

#### **Mid-Hudson Employee Commute Analysis**

Median commute increased from ~16 to 26 minutes