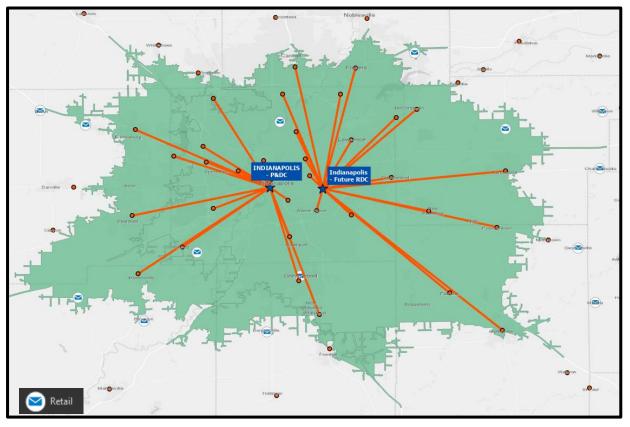

# Indianapolis

| Property Name             | Facilities | ZIPs | Routes | Avg 1-Way<br>Travel<br>Minutes | Avg 1-Way<br>Travel Miles | Delivery<br>Points | Population | Approx.<br>Space<br>Needed |
|---------------------------|------------|------|--------|--------------------------------|---------------------------|--------------------|------------|----------------------------|
| Indianapolis - Future RDC | 19         | 30   | 566    | 19                             | 13                        | 373.0K             | 782.7K     | 250K                       |
| Indianapolis - P&DC       | 16         | 29   | 492    | 18                             | 11                        | 337.0K             | 707.6K     | 220K                       |
| Total                     | 35         | 59   | 1,058  | 18                             | 12                        | 710.1K             | 1.49M      | 470K                       |

| Delivery Units |          |           | Routes |          |           | Delivery Points |          |           |  |
|----------------|----------|-----------|--------|----------|-----------|-----------------|----------|-----------|--|
| Total          | Captured | Remaining | Total  | Captured | Remaining | Total           | Captured | Remaining |  |
| 233            | 35       | 198       | 2,855  | 1,058    | 1,797     | 1.77M           | 710K     | 1.06M     |  |

#### **Indianapolis Employee Commute Analysis**