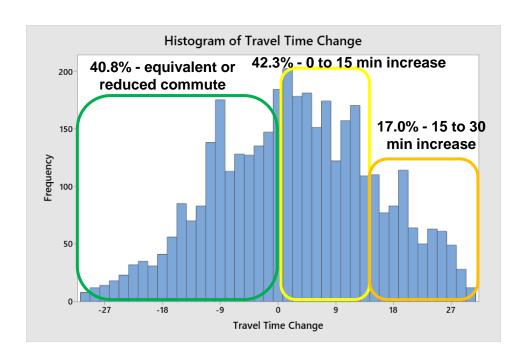

#### **Mid-Hudson Employee Commute Analysis**

Median commute increased from ~16 to 26 minutes