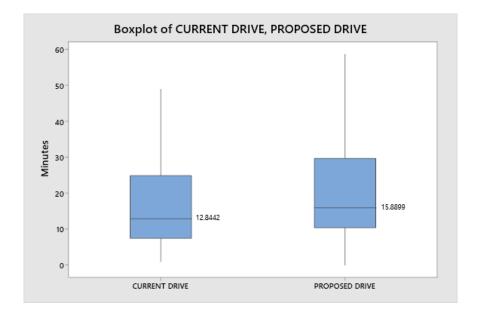

#### **Mid-Hudson Employee Commute Analysis**

Median commute increased from ~16 to 26 minutes