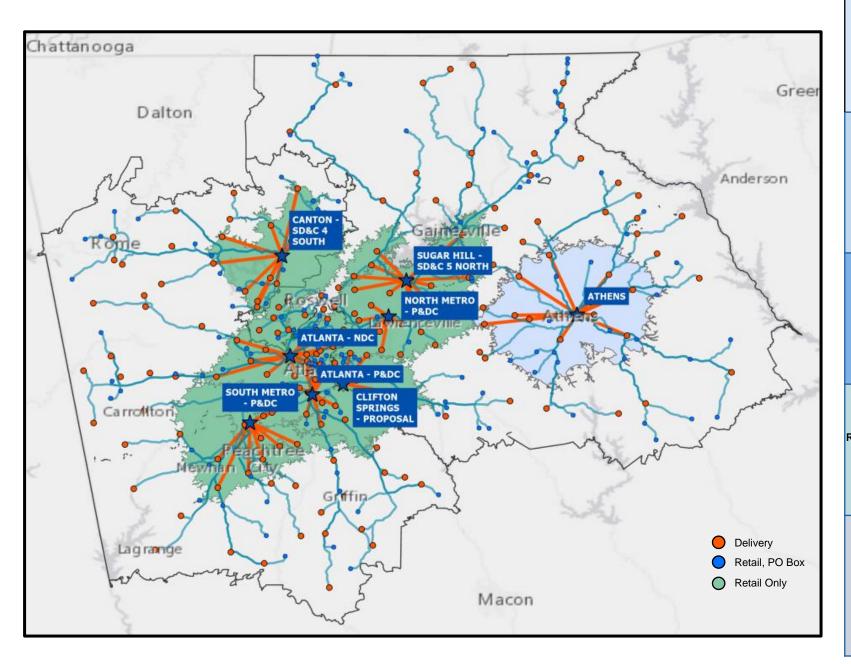

#### Atlanta Metro - Facilities Inside and Outside of Model

|                          |                           | NORTH   | SOUTH        | TOTAL        |
|--------------------------|---------------------------|---------|--------------|--------------|
|                          | Facilities                | 38      | 48           | 86           |
| Delivery -               | ZIPs                      | 66      | 75           | 141          |
|                          | Routes                    | 1,216   | 1,288        | 2,504        |
|                          | Avg 1-Way                 |         |              | •            |
| Included in              | Travel Minutes            | 18      | 18           | 18           |
| Model                    | Avg 1-Way                 | 12      | 11           | 40           |
|                          | <b>Travel Miles</b>       | 12      | 11           | 12           |
|                          | <b>Delivery Points</b>    | 888.9K  | 974.3K       | 1.86M        |
|                          | Population                | 2.16M   | 2.13M        | 4.29M        |
|                          | <b>Facilities</b>         | 51      | 45           | 96           |
|                          | ZIPs                      | 87      | 66           | 153          |
|                          | Routes                    | 961     | 786          | 1,747        |
| Delivery -<br>Outside of | Avg 1-Way Travel Minutes  | 50      | 46           | 48           |
| Model                    | Avg 1-Way<br>Travel Miles | 39      | 36           | 38           |
|                          | <b>Delivery Points</b>    | 631.9K  | 555.5K       | 1.19M        |
|                          | Population                | 1.41M   | 1.25M        | 2.66M        |
|                          | <b>Facilities</b>         | 0       | 3            | 3            |
|                          | ZIPs                      | 0       | 0            | 0            |
|                          | Routes                    | 0       | 0            | 0            |
| Retail -                 | Avg 1-Way                 | 0       | 16           | 16           |
| Outside of<br>Model      | Travel Minutes            | -       |              |              |
| Wodei                    | Avg 1-Way<br>Travel Miles | 0       | 8            | 8            |
|                          | Delivery Points           | 0.0K    | 0.0K         | 0.0K         |
|                          | Population                | 0.0K    | 0.0K<br>0.0K | 0.0K<br>0.0K |
|                          | Facilities                | 76      | 68           | 144          |
|                          | ZIPs                      | 0       | 0            | 0            |
|                          | Routes                    | 0       | 0            | ő            |
| Retail, PO Box           |                           | -       | -            | -            |
| - Outside of             | Travel Minutes            | 42      | 32           | 37           |
| Model                    | Avg 1-Way<br>Travel Miles | 35      | 23           | 29           |
|                          | Delivery Points           | 0.0K    | 0.0K         | 0.0K         |
|                          | Population                | 0.0K    | 0.0K         | 0.0K         |
|                          | Facilities                | 165     | 164          | 329          |
|                          | ZIPs                      | 153     | 141          | 294          |
|                          | Routes                    | 2,177   | 2,074        | 4,251        |
|                          | Avg 1-Way                 | 39      | 31           | 35           |
| Total                    | <b>Travel Minutes</b>     | 38      | 31           | 33           |
|                          | Avg 1-Way<br>Travel Miles | 31      | 23           | 27           |
|                          | Delivery Points           | 1.52M   | 1.53M        | 3.05M        |
|                          | Population                | 3.58M   | 3.38M        | 6.95M        |
|                          | - Operation               | 0.00IVI | J.JJIVI      | 0.00111      |

#### **Atlanta North and South**

| Property Name            | Facilities | ZIPs | Routes | Avg 1-Way<br>Travel Minutes | Avg 1-Way<br>Travel Miles | Delivery Points | Population |
|--------------------------|------------|------|--------|-----------------------------|---------------------------|-----------------|------------|
| SUGAR HILL - NORTH - New | 13         | 22   | 592    | 20                          | 13                        | 390.1K          | 989.8K     |
| CLIFTON SPRINGS - Lease  | 6          | 14   | 222    | 18                          | 11                        | 200.9K          | 463.8K     |
| ATLANTA - NDC            | 15         | 26   | 469    | 20                          | 11                        | 365.4K          | 742.4K     |
| SOUTH METRO - P&DC       | 11         | 14   | 231    | 16                          | 11                        | 176.0K          | 396.4K     |
| ATLANTA - P&DC           | 11         | 17   | 225    | 13                          | 7                         | 206.5K          | 453.8K     |
| CANTON - SOUTH - New     | 11         | 18   | 363    | 22                          | 16                        | 226.3K          | 534.9K     |
| NORTH METRO - P&DC       | 6          | 8    | 225    | 16                          | 9                         | 174.8K          | 432.6K     |
| Total                    | 73         | 119  | 2,327  | 18                          | 11                        | 1.74M           | 4.01M      |

|       |       | Delivery l | Jnits     | Routes |          |           | Delivery Points |          |           |
|-------|-------|------------|-----------|--------|----------|-----------|-----------------|----------|-----------|
|       | Total | Captured   | Remaining | Total  | Captured | Remaining | Total           | Captured | Remaining |
| North | 88    | 25         | 63        | 2,152  | 1,039    | 1,113     | 1.5M            | 766K     | 732K      |
| South | 94    | 48         | 46        | 2,099  | 1,288    | 811       | 1.6M            | 974K     | 578K      |
| Total | 182   | 73         | 109       | 4,251  | 2,327    | 1,924     | 3.1M            | 1.7M     | 1.3M      |