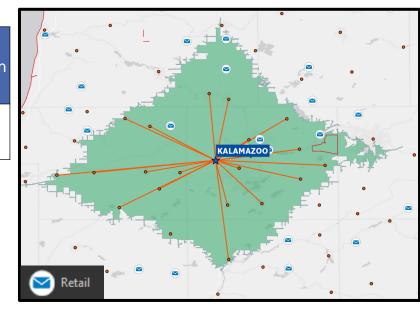

#### **S&DC- Existing Space**

Out of the top 10, three (3) sites have been identified as a possibility to implement prior to the start of election season and peak 2022

Mid-Hudson (NY)

Bryan (TX)

Athens (GA) (six (6) of the 12 capable spoke offices)

### **Kalamazoo P&DC, MI – Facility Concept**

| TOTAL NET<br>INT SF | DELIVERY<br>WORKROOM<br>SF | PARKING<br>(EMP/CUST) | DOUTE | ADDITIONAL<br>GAINING<br>ROUTES | FUTURE | AMP<br>CSBCS  | Delivery<br>Points | Population |
|---------------------|----------------------------|-----------------------|-------|---------------------------------|--------|---------------|--------------------|------------|
| 171,698             | 121,728                    | 295/110               | 0     | 262                             | 262    | Former<br>PDC | 162.7K             | 355.4K     |