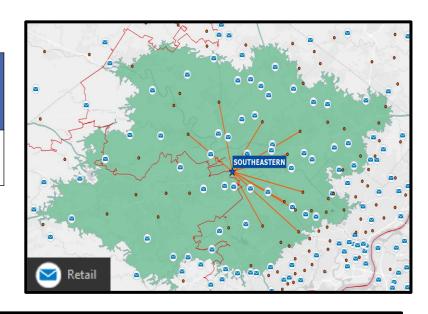

#### **S&DC- Existing Space**

Out of the top 10, three (3) sites have been identified as a possibility to implement prior to the start of election season and peak 2022

Mid-Hudson (NY)

Bryan (TX)

Athens (GA) (six (6) of the 12 capable spoke offices)

# **Tri-County, PA – Facility Concept**

| TOTAL NET<br>INT SF | DELIVERY<br>WORKROOM<br>SF | PARKING<br>(EMP/CUST) | CURRENT<br>ROUTE<br>COUNT | ADDITIONAL<br>GAINING<br>ROUTES | TOTAL<br>FUTURE<br>ROUTES | AMP<br>CSBCS  | Delivery<br>Points | Population |
|---------------------|----------------------------|-----------------------|---------------------------|---------------------------------|---------------------------|---------------|--------------------|------------|
| 318,155             | 88,352                     | 570/55                | 107                       | 281                             | 388                       | Former<br>PDC | 201.2K             | 454.3K     |