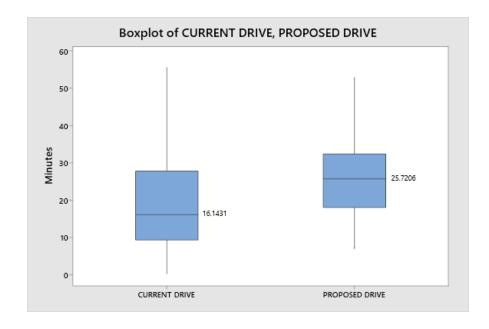

#### **Athens Employee Commute Analysis**

Median commute increased from ~16 to 27 minutes