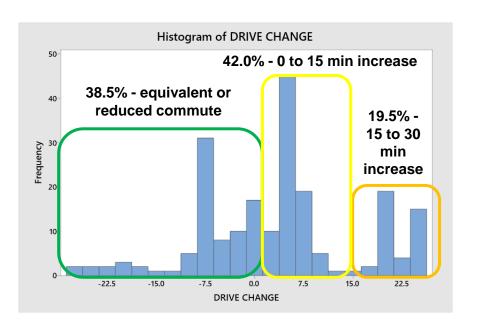

#### **Mid-Hudson Employee Commute Analysis**

Median commute increased from ~16 to 26 minutes