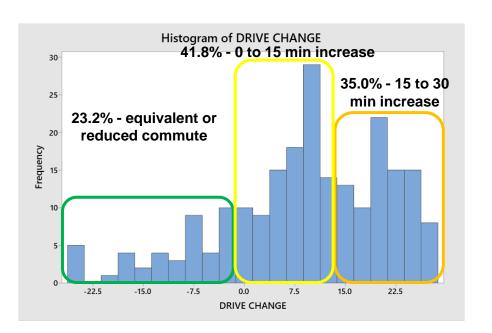

#### **Bryan Employee Commute Analysis**

Median commute increased from ~13 to 16 minutes